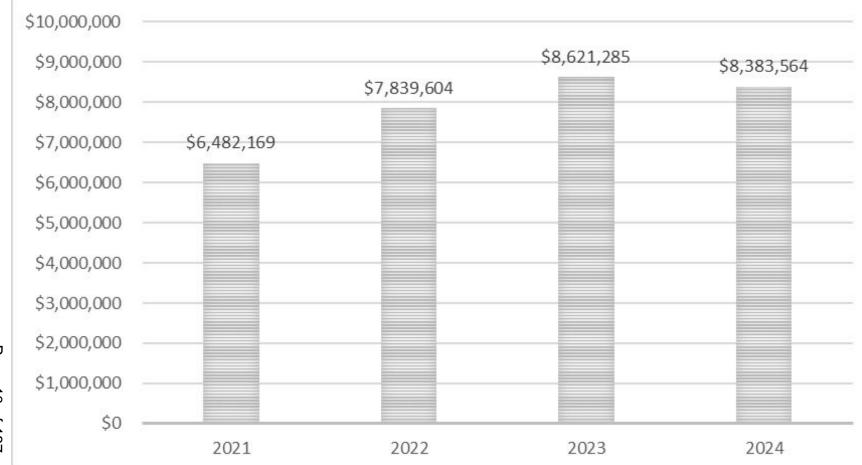

### Net Surplus/(Deficit) as of January 31, 2024

|                                 | 2021         | 2022         | 2023         | 2024         |
|---------------------------------|--------------|--------------|--------------|--------------|
| Revenues                        | \$ 6,708,957 | \$ 7,531,334 | \$ 9,165,882 | \$ 8,921,611 |
| Expenditures                    |              |              |              |              |
| Certificated Salaries           | \$ 2,638,137 | \$ 2,944,723 | \$ 3,403,104 | \$ 3,124,189 |
| Classified Salaries             | \$ 1,073,195 | \$ 1,188,878 | \$ 1,210,955 | \$ 1,359,072 |
| Employee Benefits               | \$ 1,435,100 | \$ 1,573,871 | \$ 1,748,898 | \$ 1,842,647 |
| Books and Supplies              | \$ 402,701   | \$ 372,578   | \$ 391,265   | \$ 345,733   |
| Services and Operating Expenses | \$ 784,696   | \$ 952,165   | \$ 1,259,802 | \$ 1,234,490 |
| Capital Outlay                  | \$ 4,314     | \$ 607,065   | \$ 207,335   | \$ -         |
| Other Outgoing                  | \$ 144,026   | \$ 200,324   | \$ 399,926   | \$ 477,433   |
| Total Expenditures              | \$ 6,482,169 | \$ 7,839,604 | \$ 8,621,285 | \$ 8,383,564 |
| Operating Surplus/(Deficit)     | \$ 226,788   | \$ (308,270) | \$ 544,597   | \$ 538,047   |
| Other Financing Sources/Uses    |              |              |              |              |
| Interfund Transfers Out         | \$ (25,000)  | \$ (75,000)  | \$ (100,000) | \$ (50,000)  |
| Net Surplus/(Deficit)           | \$ 201,788   | \$ (383,270) | \$ 444,597   | \$ 488,047   |

### TOTAL EXPENDITURES (ACTUALS)

Page 10 of 187

| Fund 01 - General Fund        |                            |               |              | Fiscal Year 2024 | through 03/31 | /2024 |
|-------------------------------|----------------------------|---------------|--------------|------------------|---------------|-------|
|                               |                            | Budget        | Actual       | Encumbrance      | Balance       | Avail |
| REVENUES                      |                            |               |              |                  |               |       |
| LCFF Revenue Sources          | (8010-8099)                | 10,184,610.00 | 7,229,904.41 |                  | 2,954,705.59  | 29%   |
| Federal Revenue               | (8100-8299)                | 688,759.00    | 114,041.66   |                  | 574,717.34    | 83%   |
| Other State Revenue           | (8300-8599)                | 1,206,272.00  | 756,992.37   |                  | 449,279.63    | 37%   |
| Other Local Revenue           | (8600-8799)                | 1,066,887.00  | 820,672.22   | _                | 246,214.78    | 23%   |
| Total Revenues                | _                          | 13,146,528.00 | 8,921,610.66 | _                | 4,224,917.34  | 32%   |
| EXPENDITURES                  |                            |               |              |                  |               |       |
| Certificated Salaries         | (1000-1999)                | 4,582,361.00  | 3,124,189.19 | 1,070,563.21     | 387,608.60    | 8%    |
| Classified Salaries           | (2000-2999)                | 1,857,032.00  | 1,359,072.40 | 424,403.54       | 73,556.06     | 4%    |
| Employee Benefits             | (3000-3999)                | 2,932,380.00  | 1,842,646.70 | 628,275.58       | 461,457.72    | 16%   |
| Books and Supplies            | (4000-4999)                | 519,050.00    | 345,733.03   | 1,348.77         | 171,968.20    | 33%   |
| Services & Operating Expenses | (5000-5999)                | 2,517,658.00  | 1,234,489.71 | 272,752.71       | 1,010,415.58  | 40%   |
| Other Outgo (710              | 00-7299, 7400-7499)        | 654,611.00    | 477,433.12   | .00              | 177,177.88    | 27%   |
| Total Expenditures            | _                          | 13,063,092.00 | 8,383,564.15 | 2,397,343.81     | 2,282,184.04  | 17%   |
| Operat                        | ing Surplus/(Deficit)      | 83,436.00     | 538,046.51   | (1,859,297.30)   |               |       |
| OTHER FINANCING SOURCES       | S/USES                     |               |              |                  |               |       |
| Interfund Transfers Out       | (7600-7629)                | 165,685.00    | 50,000.00    | .00              | 115,685.00    | 70%   |
| Contributions                 | (8980-8999)                | 70,250.00     | .00          |                  | 70,250.00     | 100%  |
| Total Other Financing S       | ources/Uses                | (95,435.00)   | (50,000.00)  | .00              | (45,435.00)   | 48%   |
| ,                             | -<br>Net Surplus/(Deficit) | (11,999.00)   | 488,046.51   | (1,909,297.30)   |               |       |
| Begi                          | nning Fund Balance         | 6,677,985.00  | 6,677,981.35 | 6,677,981.35     |               |       |
| Net E                         | nding Fund Balance         | 6,665,986.00  | 7,166,027.86 | 4,768,684.05     |               |       |
| ***                           | calculated ***             |               |              |                  |               |       |