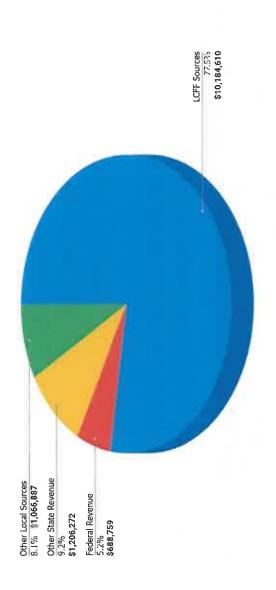

### TOTAL EXPENDITURES (ACTUALS)

Page 10 of 187

| Fund 01 - General Fund        |                            |               |              | Fiscal Year 2024 | through 03/31 | /2024 |
|-------------------------------|----------------------------|---------------|--------------|------------------|---------------|-------|
|                               |                            | Budget        | Actual       | Encumbrance      | Balance       | Avail |
| REVENUES                      |                            |               |              |                  |               |       |
| LCFF Revenue Sources          | (8010-8099)                | 10,184,610.00 | 7,229,904.41 |                  | 2,954,705.59  | 29%   |
| Federal Revenue               | (8100-8299)                | 688,759.00    | 114,041.66   |                  | 574,717.34    | 83%   |
| Other State Revenue           | (8300-8599)                | 1,206,272.00  | 756,992.37   |                  | 449,279.63    | 37%   |
| Other Local Revenue           | (8600-8799)                | 1,066,887.00  | 820,672.22   | _                | 246,214.78    | 23%   |
| Total Revenues                | _                          | 13,146,528.00 | 8,921,610.66 | _                | 4,224,917.34  | 32%   |
| EXPENDITURES                  |                            |               |              |                  |               |       |
| Certificated Salaries         | (1000-1999)                | 4,582,361.00  | 3,124,189.19 | 1,070,563.21     | 387,608.60    | 8%    |
| Classified Salaries           | (2000-2999)                | 1,857,032.00  | 1,359,072.40 | 424,403.54       | 73,556.06     | 4%    |
| Employee Benefits             | (3000-3999)                | 2,932,380.00  | 1,842,646.70 | 628,275.58       | 461,457.72    | 16%   |
| Books and Supplies            | (4000-4999)                | 519,050.00    | 345,733.03   | 1,348.77         | 171,968.20    | 33%   |
| Services & Operating Expenses | (5000-5999)                | 2,517,658.00  | 1,234,489.71 | 272,752.71       | 1,010,415.58  | 40%   |
| Other Outgo (710              | 00-7299, 7400-7499)        | 654,611.00    | 477,433.12   | .00              | 177,177.88    | 27%   |
| Total Expenditures            | _                          | 13,063,092.00 | 8,383,564.15 | 2,397,343.81     | 2,282,184.04  | 17%   |
| Operat                        | ing Surplus/(Deficit)      | 83,436.00     | 538,046.51   | (1,859,297.30)   |               |       |
| OTHER FINANCING SOURCES       | S/USES                     |               |              |                  |               |       |
| Interfund Transfers Out       | (7600-7629)                | 165,685.00    | 50,000.00    | .00              | 115,685.00    | 70%   |
| Contributions                 | (8980-8999)                | 70,250.00     | .00          |                  | 70,250.00     | 100%  |
| Total Other Financing S       | ources/Uses                | (95,435.00)   | (50,000.00)  | .00              | (45,435.00)   | 48%   |
| ,                             | -<br>Net Surplus/(Deficit) | (11,999.00)   | 488,046.51   | (1,909,297.30)   |               |       |
| Begi                          | nning Fund Balance         | 6,677,985.00  | 6,677,981.35 | 6,677,981.35     |               |       |
| Net E                         | nding Fund Balance         | 6,665,986.00  | 7,166,027.86 | 4,768,684.05     |               |       |
| ***                           | calculated ***             |               |              |                  |               |       |