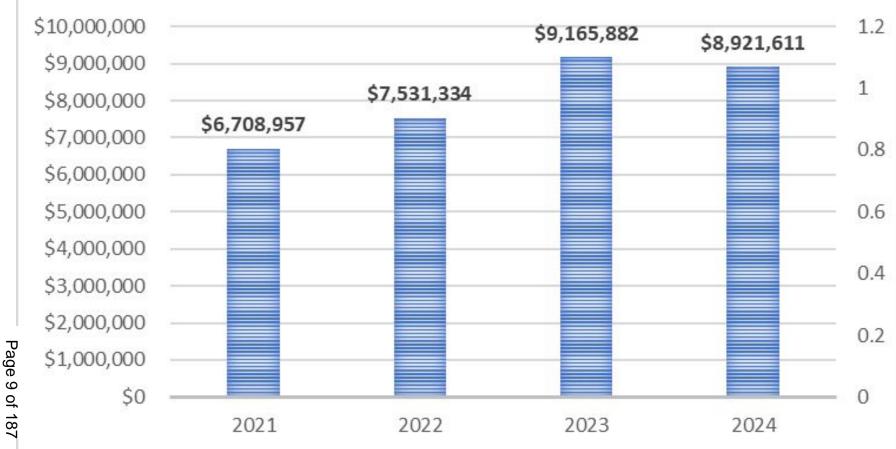

### Net Surplus/(Deficit) as of January 31, 2024

|                                 | 2021         | 2022         | 2023         | 2024         |
|---------------------------------|--------------|--------------|--------------|--------------|
| Revenues                        | \$ 6,708,957 | \$ 7,531,334 | \$ 9,165,882 | \$ 8,921,611 |
| Expenditures                    |              |              |              |              |
| Certificated Salaries           | \$ 2,638,137 | \$ 2,944,723 | \$ 3,403,104 | \$ 3,124,189 |
| Classified Salaries             | \$ 1,073,195 | \$ 1,188,878 | \$ 1,210,955 | \$ 1,359,072 |
| Employee Benefits               | \$ 1,435,100 | \$ 1,573,871 | \$ 1,748,898 | \$ 1,842,647 |
| Books and Supplies              | \$ 402,701   | \$ 372,578   | \$ 391,265   | \$ 345,733   |
| Services and Operating Expenses | \$ 784,696   | \$ 952,165   | \$ 1,259,802 | \$ 1,234,490 |
| Capital Outlay                  | \$ 4,314     | \$ 607,065   | \$ 207,335   | \$ -         |
| Other Outgoing                  | \$ 144,026   | \$ 200,324   | \$ 399,926   | \$ 477,433   |
| Total Expenditures              | \$ 6,482,169 | \$ 7,839,604 | \$ 8,621,285 | \$ 8,383,564 |
| Operating Surplus/(Deficit)     | \$ 226,788   | \$ (308,270) | \$ 544,597   | \$ 538,047   |
| Other Financing Sources/Uses    |              |              |              |              |
| Interfund Transfers Out         | \$ (25,000)  | \$ (75,000)  | \$ (100,000) | \$ (50,000)  |
| Net Surplus/(Deficit)           | \$ 201,788   | \$ (383,270) | \$ 444,597   | \$ 488,047   |

## REVENUE BALANCES (ACTUALS)