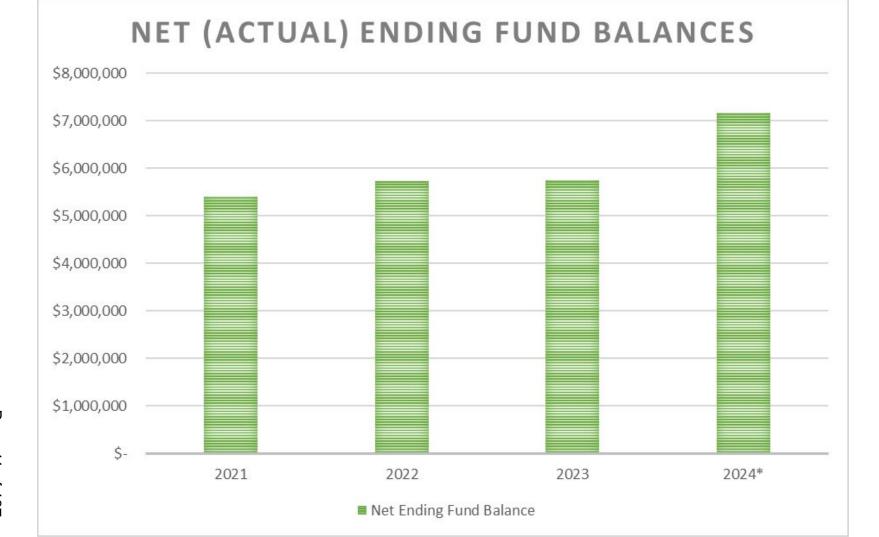

### TOTAL EXPENDITURES (ACTUALS)

Page 10 of 187

| Fund 01 - General Fund        |                            |               |              | Fiscal Year 2024 | through 03/31 | /2024 |
|-------------------------------|----------------------------|---------------|--------------|------------------|---------------|-------|
|                               |                            | Budget        | Actual       | Encumbrance      | Balance       | Avail |
| REVENUES                      |                            |               |              |                  |               |       |
| LCFF Revenue Sources          | (8010-8099)                | 10,184,610.00 | 7,229,904.41 |                  | 2,954,705.59  | 29%   |
| Federal Revenue               | (8100-8299)                | 688,759.00    | 114,041.66   |                  | 574,717.34    | 83%   |
| Other State Revenue           | (8300-8599)                | 1,206,272.00  | 756,992.37   |                  | 449,279.63    | 37%   |
| Other Local Revenue           | (8600-8799)                | 1,066,887.00  | 820,672.22   | _                | 246,214.78    | 23%   |
| Total Revenues                | _                          | 13,146,528.00 | 8,921,610.66 | _                | 4,224,917.34  | 32%   |
| EXPENDITURES                  |                            |               |              |                  |               |       |
| Certificated Salaries         | (1000-1999)                | 4,582,361.00  | 3,124,189.19 | 1,070,563.21     | 387,608.60    | 8%    |
| Classified Salaries           | (2000-2999)                | 1,857,032.00  | 1,359,072.40 | 424,403.54       | 73,556.06     | 4%    |
| Employee Benefits             | (3000-3999)                | 2,932,380.00  | 1,842,646.70 | 628,275.58       | 461,457.72    | 16%   |
| Books and Supplies            | (4000-4999)                | 519,050.00    | 345,733.03   | 1,348.77         | 171,968.20    | 33%   |
| Services & Operating Expenses | (5000-5999)                | 2,517,658.00  | 1,234,489.71 | 272,752.71       | 1,010,415.58  | 40%   |
| Other Outgo (710              | 00-7299, 7400-7499)        | 654,611.00    | 477,433.12   | .00              | 177,177.88    | 27%   |
| Total Expenditures            | _                          | 13,063,092.00 | 8,383,564.15 | 2,397,343.81     | 2,282,184.04  | 17%   |
| Operat                        | ing Surplus/(Deficit)      | 83,436.00     | 538,046.51   | (1,859,297.30)   |               |       |
| OTHER FINANCING SOURCES       | S/USES                     |               |              |                  |               |       |
| Interfund Transfers Out       | (7600-7629)                | 165,685.00    | 50,000.00    | .00              | 115,685.00    | 70%   |
| Contributions                 | (8980-8999)                | 70,250.00     | .00          |                  | 70,250.00     | 100%  |
| Total Other Financing S       | ources/Uses                | (95,435.00)   | (50,000.00)  | .00              | (45,435.00)   | 48%   |
| ,                             | -<br>Net Surplus/(Deficit) | (11,999.00)   | 488,046.51   | (1,909,297.30)   |               |       |
| Begi                          | nning Fund Balance         | 6,677,985.00  | 6,677,981.35 | 6,677,981.35     |               |       |
| Net E                         | nding Fund Balance         | 6,665,986.00  | 7,166,027.86 | 4,768,684.05     |               |       |
| ***                           | calculated ***             |               |              |                  |               |       |