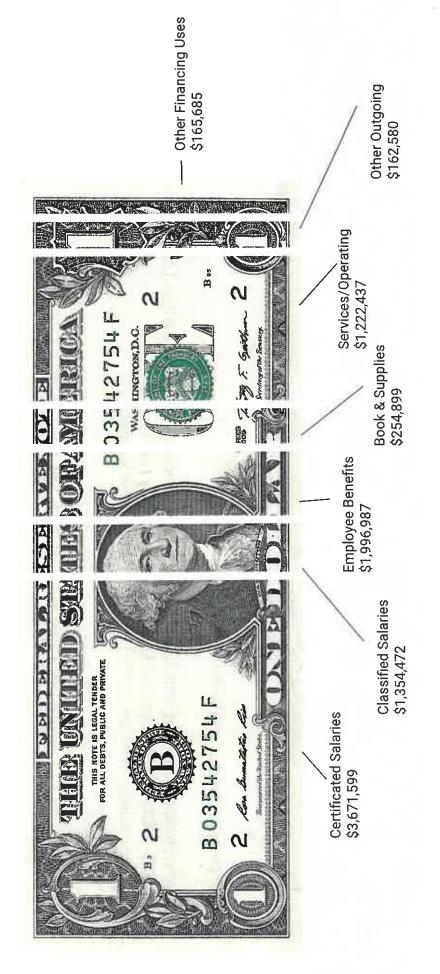

### TOTAL EXPENDITURES (ACTUALS)

Page 10 of 187

| Fund 01 - General Fund        |                            |               |              | Fiscal Year 2024 | through 03/31 | /2024 |
|-------------------------------|----------------------------|---------------|--------------|------------------|---------------|-------|
|                               |                            | Budget        | Actual       | Encumbrance      | Balance       | Avail |
| REVENUES                      |                            |               |              |                  |               |       |
| LCFF Revenue Sources          | (8010-8099)                | 10,184,610.00 | 7,229,904.41 |                  | 2,954,705.59  | 29%   |
| Federal Revenue               | (8100-8299)                | 688,759.00    | 114,041.66   |                  | 574,717.34    | 83%   |
| Other State Revenue           | (8300-8599)                | 1,206,272.00  | 756,992.37   |                  | 449,279.63    | 37%   |
| Other Local Revenue           | (8600-8799)                | 1,066,887.00  | 820,672.22   | _                | 246,214.78    | 23%   |
| Total Revenues                | _                          | 13,146,528.00 | 8,921,610.66 | _                | 4,224,917.34  | 32%   |
| EXPENDITURES                  |                            |               |              |                  |               |       |
| Certificated Salaries         | (1000-1999)                | 4,582,361.00  | 3,124,189.19 | 1,070,563.21     | 387,608.60    | 8%    |
| Classified Salaries           | (2000-2999)                | 1,857,032.00  | 1,359,072.40 | 424,403.54       | 73,556.06     | 4%    |
| Employee Benefits             | (3000-3999)                | 2,932,380.00  | 1,842,646.70 | 628,275.58       | 461,457.72    | 16%   |
| Books and Supplies            | (4000-4999)                | 519,050.00    | 345,733.03   | 1,348.77         | 171,968.20    | 33%   |
| Services & Operating Expenses | (5000-5999)                | 2,517,658.00  | 1,234,489.71 | 272,752.71       | 1,010,415.58  | 40%   |
| Other Outgo (710              | 00-7299, 7400-7499)        | 654,611.00    | 477,433.12   | .00              | 177,177.88    | 27%   |
| Total Expenditures            | _                          | 13,063,092.00 | 8,383,564.15 | 2,397,343.81     | 2,282,184.04  | 17%   |
| Operat                        | ing Surplus/(Deficit)      | 83,436.00     | 538,046.51   | (1,859,297.30)   |               |       |
| OTHER FINANCING SOURCES       | S/USES                     |               |              |                  |               |       |
| Interfund Transfers Out       | (7600-7629)                | 165,685.00    | 50,000.00    | .00              | 115,685.00    | 70%   |
| Contributions                 | (8980-8999)                | 70,250.00     | .00          |                  | 70,250.00     | 100%  |
| Total Other Financing S       | ources/Uses                | (95,435.00)   | (50,000.00)  | .00              | (45,435.00)   | 48%   |
| ,                             | -<br>Net Surplus/(Deficit) | (11,999.00)   | 488,046.51   | (1,909,297.30)   |               |       |
| Begi                          | nning Fund Balance         | 6,677,985.00  | 6,677,981.35 | 6,677,981.35     |               |       |
| Net E                         | nding Fund Balance         | 6,665,986.00  | 7,166,027.86 | 4,768,684.05     |               |       |
| ***                           | calculated ***             |               |              |                  |               |       |